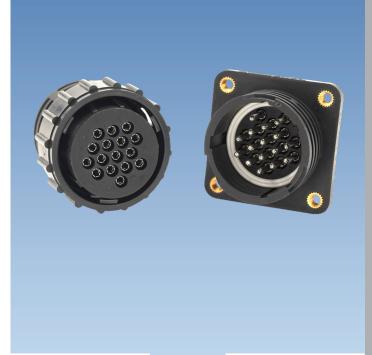

### **APC Series**

#### **AIO SOLUTION**

Amphenol Industrial Operations' brand new APC Series circular connector has a plastic shell with stamped and formed contacts that make it cost competitive. The simple and innovative design greatly reduces installation time and also provides robust protection. It can be widely used in general duty and environmental applications for various markets.