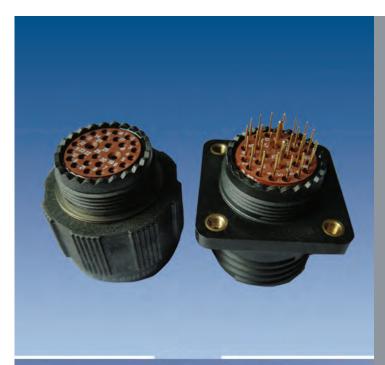

#### **AIO SOLUTION**

Amphenol Industrial's solution for Solar Dish manufacturers is our Amphe-Lite series. This is a connector that allows for installation in harsh environments for 20+ years. It uses a high performance composite material (PEI) for the shell and coupling nut, and gold contacts for maximum signal conductivity. By not having to use a metal shell or coupling nut the customer now has a product which has a lower price point and meets their longevity needs.